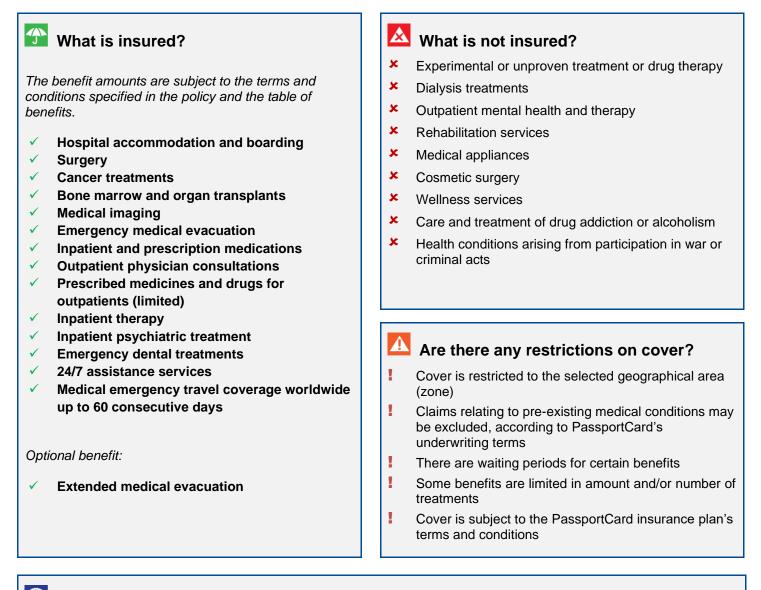

This document is a high level summary of the contract's benefits and exclusions. It does not take into consideration your special needs and demands nor the full list of benefits and/or exclusions. You can find the complete information on this product in the contractual and pre-contractual documentation. Benefits indicated with a green tick are systematically in the policy. Some of the benefits which are listed as insured are limited according to the terms and conditions of the policy. An overall annual limit applies to this product, as stipulated in the table of benefits.